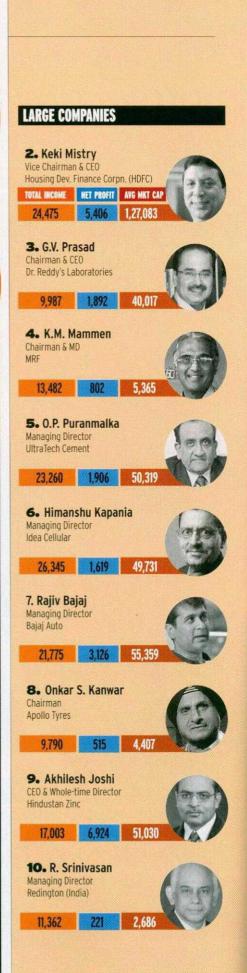

### **LARGE COMPANIES**

11. Pawan Munjal Vice-Chairman & MD Hero MotoCorp

27.710

TOTAL INCOME | NET PROFIT | AVG MKT CAP

2 122 33.014

12. Kuldip Kaura ACC

12.695

22,234 853

13. Omne Van Der Weijde\* Managing Director Ambuja Cements

10.707

904

28.556

#### IID-SIZED COMPANIES

1. Arun Kumar Founder and Group CEO Strides Arcolab

4,594

2.801

5.172

Siddhartha Lal Managing Director Eicher Motors

2.001

278 9.294

3. Zubair Ahmed Managing Director GSK Consumer Healthcare

5.351

18.548

4. Rajeev Jain Bajaj Finance

4.010

594

6.879

5. Ramesh lyer Managing Director M&M Financial Services

4.954

14.864 887

6. Jayadev Galla Vice Chairman & MD Amara Raja Batteries

3,877

5.159

Figures in ₹ crore; Average market cap: Average of daily market rigides in Croise, werage market cap, werage of daily flighter capitalisation of latest financial year, Total income & net profit: Net of prior period and extraordinary income and expenses for the latest financial year; "Resigned in April 2014; \*\*Passed away on November 7, 2014; \*\*\*Retired on March 31, 2014

Managing Director & CEO MindTree

TOTAL INCOME 3.081

NET PROFIT AVG MIKT CAP

4.910

8. G.V. Bhaskar Rao Chairman & MD

Kaveri Seed Co.

1,012

211

2,383

9. Yogesh M. Agrawal Managing Director

Ajanta Pharma

1.135

2.686

10. Samir Mehta **Executive Vice Chairman** 

Torrent Pharmaceuticals

3,408

7.549 729

11. Salil Singhal Chairman & MD

PI Industries

1.862

12. P.R. Chandrasekar Global CEO & Vice Chairman Hexaware Technologies

1.054

3.069

13. V.C. Sehgal

Chairman Motherson Sumi Systems

527

14.697

14. Sunder A. Genomal

Managing Director Page Industries

1.194

5.237

15. Harsh C. Mariwala

Chairman & MD Marico

3,923

13,810

16. Vinita Bali\*\*\* Managing Director

Britannia Industries

6,432

364

The top five names from each category - Very Large, Large and Mid-sized companies - were presented to the jury to choose the overall winner from. The #1 rank may not be the winner of the respective category in some cases